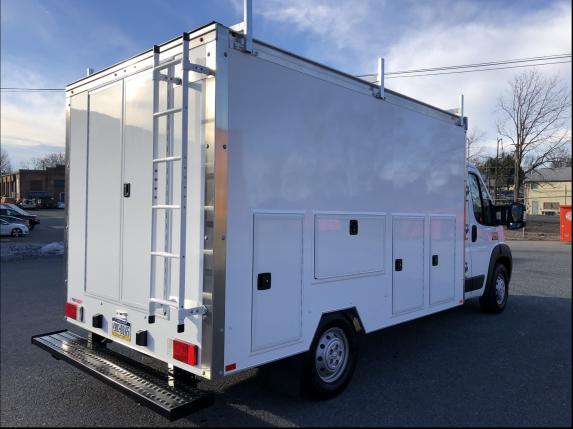

### Service Bodies

Service Body

Cab Chassis or Cutaway

Moisture Resistant Composite Construction

3 to 5 Compartments Depending on Body Size

> Fold-up Front Corner Steps

**Roof Ladder Rack** 

Rear Access Ladder Drop Step Bumper Double Door Rear Entry Rear View Camera