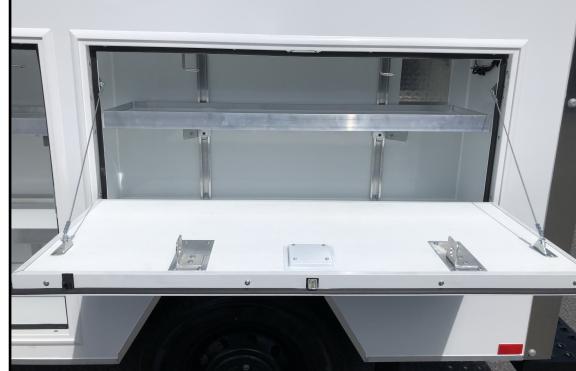

### Service Bodies

Service Body Interior Adjustable Shelving Motion Sensor Lighting Translucent Roof Composite Anti-skid Floor

Adjustable Compartment Shelving

Motion Sensor Compartment Lighting

**Remote Power Gang Locks** 