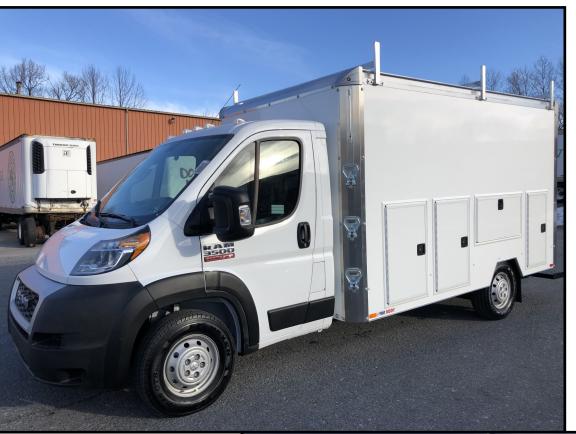

### Service Bodies

Service Body

Cab Chassis or Cutaway

Moisture Resistant Composite Construction

3 to 5 Compartments Depending on Body Size

> Fold-up Front Corner Steps

**Roof Ladder Rack** 

Rear Access Ladder Drop Step Bumper Double Door Rear Entry Rear View Camera